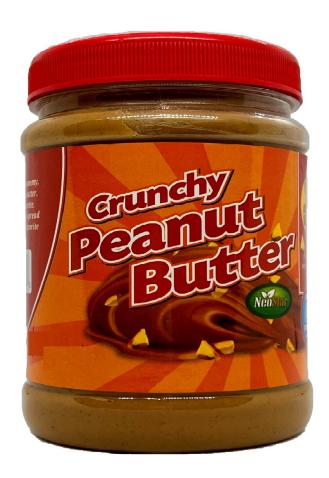

## 16oz Peanut Butter, Crunchy

## **NEOSTAR USA LLC**

7545 Irvine Center Dr, Ste 200 Irvine, California 92618 USA

24

Item#: 5796

Ingredients: Roasted Peanut, Sugar, Salt, Hydrogenated

Vegetable Oil. Contains: Peanut.

Unit Net Weight: 16 oz