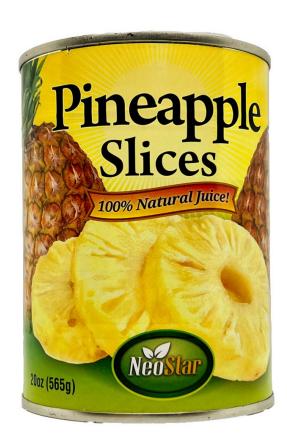

## **NEOSTAR USA LLC**

7545 Irvine Center Dr, Ste 200 Irvine, California 92618 USA



## 12

Item#: 1584

Ingredients: Pineapple, Pineapple Juice, Citric Acid,

Ascorbic Acid.

Unit Net Weight: 30 oz

Case Cube: 0.41 ft<sup>2</sup>

Case Weight: 26.5 lb

Pallet Loading: 90 case/pallet

Pallet Cube: 46.9 ft<sup>2</sup>

Pallet Weight: 2435 lb

## #2.5 (30oz) Pineapple Slices, Natural Juice

## **Nutrition Facts**

Serving Size 1/2 cup (140g) Servings Per Container 5

Amount Per Serving

| Calories 60                      |               |
|----------------------------------|---------------|
|                                  | % Daily Value |
| Total Fat 0g                     | 0%            |
| Saturated Fat 0g                 | 0%            |
| Trans Fat 0g                     |               |
| Cholesterol 0mg                  | 0%            |
| Sodium 10mg