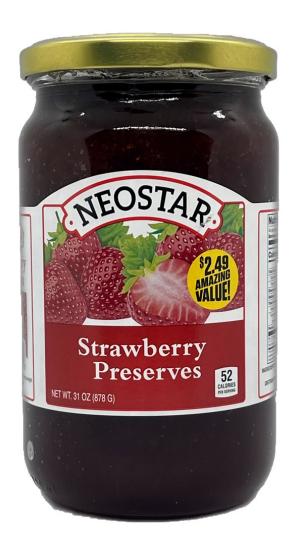

## **NEOSTAR USA LLC**

7545 Irvine Center Dr, Ste 200 Irvine, California 92618 USA

12

Item#: 1522

Ingredients: Strawberry, Sugar, Fruit Pectin, Citric Acid.

Unit Net Weight: 32 oz

Case Cube: 0.51 ft<sup>2</sup>

## 32oz Strawberry Jam

## **Nutrition Facts**

Serving Size 1 tspn (20g)

Servings Per Container 44

Amount Per Serving

Calories 52

|                              | % Daily Value* |
|------------------------------|----------------|
| Total Fat 0g                 | 0%             |
| Saturated Fat 0g             | 0%             |
| Trans Fat 0g                 |                |
| Cholesterol 0mg              | 0%             |
| Sodium 5mg                   | 0%             |
| Total Carbohydrate<br>13g    | 4%             |
| Dietary Fiber 0g             | 0%             |
| Sugars 13g                   |                |
| Includes 12g Added<br>Sugars | 24%            |
| Protein 0a                   |                |