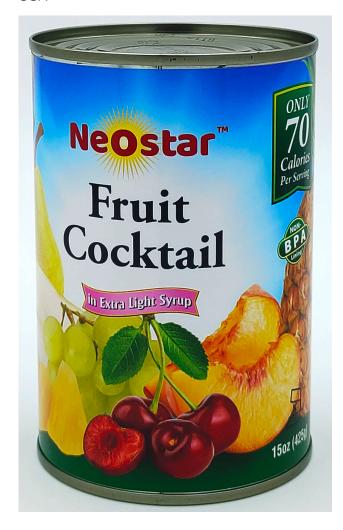

## **NEOSTAR USA LLC**

7545 Irvine Center Dr, Ste 200 Irvine, California 92618 USA

24

Item#: 1690

Ingredients: Pear, Peach, Pineapple, Grape,

Cherry?Artificial color FD&C RED 3), Water, Sugar, Citric

Acid, Ascorbic Acid.

## #300 (15oz) Fruit Cocktail, Extra Light Syrup