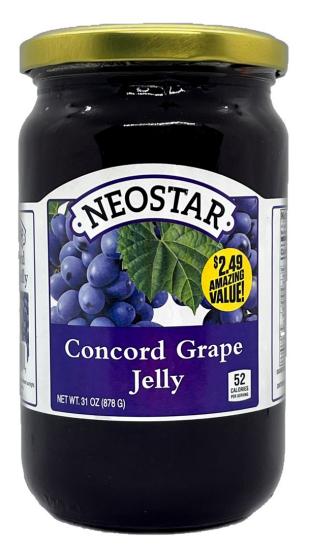

## 12

Item#: 1577

Ingredients: Grape, Sugar, Fruit Pectin, Citric Acid.

Unit Net Weight: 32 oz

Case Cube: 0.51 ft<sup>2</sup>

Case Weight: 29.5 lb

Pallet Loading: 90 case/pallet

Pallet Cube: 55.9 ft<sup>2</sup>

## 32oz Grape Jelly

| Amount Per Serving<br>Calories 52 |     |
|-----------------------------------|-----|
|                                   |     |
| Total Fat Og                      | 0%  |
| Saturated Fat 0g                  | 0%  |
| Trans Fat 0g                      |     |
| Cholesterol 0mg                   | 0%  |
| <b>Sodium</b> 5mg                 | 0%  |
| <b>Total Carbohydrate</b><br>13g  | 4%  |
| Dietary Fiber 0g                  | 0%  |
| Sugars 13g                        |     |
| Includes 12g Added<br>Sugars      | 24% |
| Protein Og                        |     |
| Vitamin D 0mcg                    | 0%  |
| Calcium 1mg                       | 0%  |
| Iron Omg                          | 0%  |
| Potassium 17mg                    | 0%  |