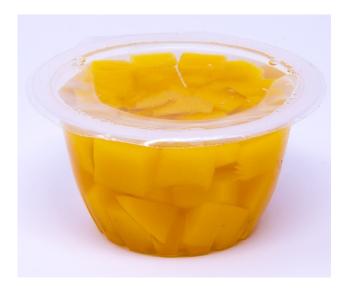

## 4oz Peach Cups, Natural Juice

## **NEOSTAR USA LLC**

7545 Irvine Center Dr, Ste 200 Irvine, California 92618 USA

48

Item#: 5970

Ingredients: Peach, Water, Natural Juice from Concentrate,

Ascorbic Acid, Citric Acid.

Unit Net Weight: 4 oz