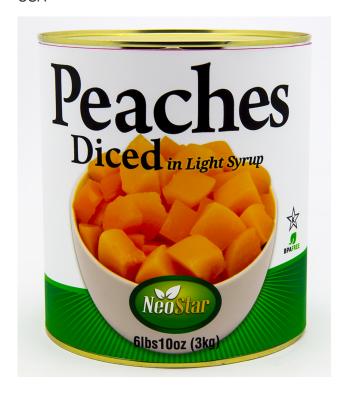

## #10 (106oz) Peach Dices, Light Syrup

## **NEOSTAR USA LLC**

7545 Irvine Center Dr, Ste 200 Irvine, California 92618 USA

6

Item#: 5277

Ingredients: Peaches, Sugar, Water.

Unit Net Weight: 106 oz

Case Cube: 0.93 ft<sup>2</sup>

Case Weight: 42 lb