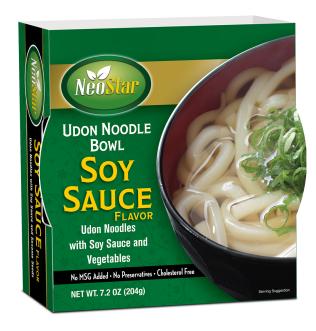

## **NEOSTAR USA LLC**

7545 Irvine Center Dr, Ste 200 Irvine, California 92618 USA



## 12

Item#: 1881

Ingredients: WATER, WHEAT FLOUR, THICKENER, SALT, WHEAT GLUTEN, ACIDITY REGULATOR, THICKENER.

Unit Net Weight: 7.1 oz

Case Cube: 0.56 ft<sup>2</sup>

Case Weight: 7 lb

Pallet Loading: 90 case/pallet

Pallet Cube: 60.4 ft<sup>2</sup>

Pallet Weight: 680 lb

## 7.1oz Udon Bowl, Soy Sauce Flavor

## **Nutrition Facts** Serving Size 1 bowl(201g) Servings Per Container 1 Amount Per Serving Calories 390 % Daily Value\* Total Fat 14g 17% Saturated Fat 2.5g 12% Trans Fat 0g 0% Cholesterol 0mg Sodium 955mg 41% 20% **Total Carbohydrate** 56g Dietary Fiber 4g 14% Sugars 2g Includes 1g Added 2% Sugars Protein 9g Vitamin D 0mcg 0% Calcium 30mg 2% Iron 0mg 0% 0% Potassium 0mg

\*The % Daily Value (DV) tells you how much a nutrient in a serving of food contributes to a daily diet