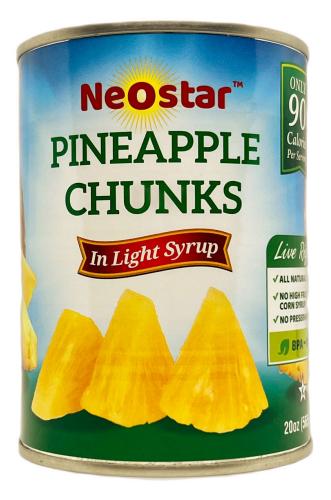

## 24

Item#: 747365 Ingredients: Pineapple, Water, Sugar, Citric Acid. Unit Net Weight: 20 oz Case Cube: 0.77 ft<sup>2</sup> Case Weight: 34 lb Pallet Loading: 72 case/pallet Pallet Cube: 65.44 ft<sup>2</sup> Pallet Weight: 2498 lb

## #2 (20oz) Pineapple Chunks, Light Syrup

| Amount Per Serving<br>Calories 90 |     |
|-----------------------------------|-----|
|                                   |     |
| Total Fat Og                      | 0%  |
| Saturated Fat 0g                  | 0%  |
| Trans Fat 0g                      |     |
| Cholesterol Omg                   | 0%  |
| Sodium 10mg                       | 0%  |
| Total Carbohydrate<br>22g         | 8%  |
| Dietary Fiber 1g                  | 3%  |
| Sugars 19g                        |     |
| Includes 6g Added<br>Sugars       | 12% |
| Protein Og                        |     |
| Vitamin D 0mcg                    | 0%  |
| Calcium 16mg                      | 1%  |
| Iron 0.5mg                        | 2%  |
| Potassium 145mg                   | 3%  |